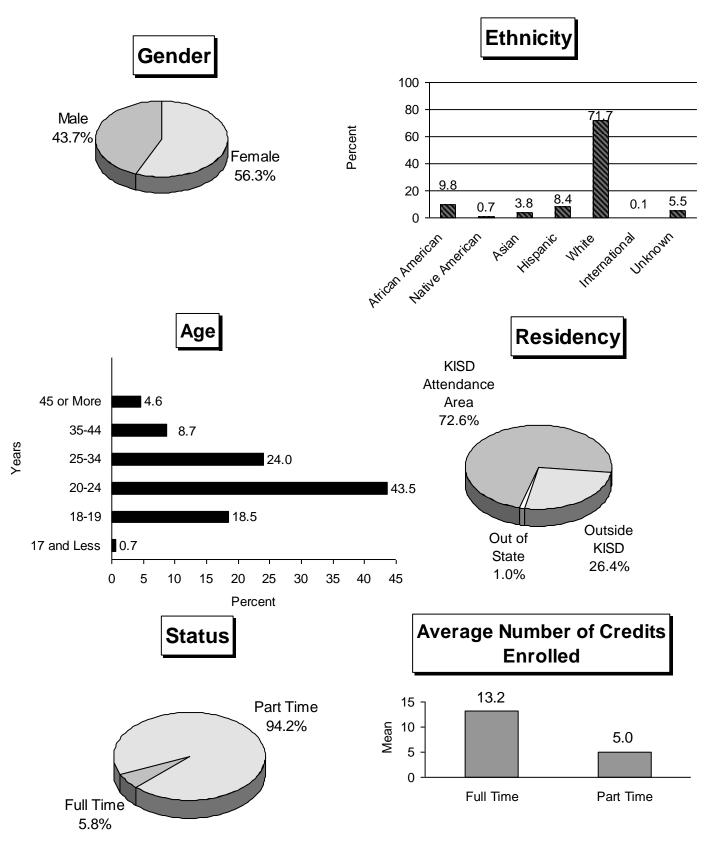

#### Gender

Female students comprised 56.3 percent of the total summer population. (Table 12)

#### **Age**

 37.3 percent of Summer 2015 students were age 25 or older, down from 40.6 percent last year. The average age of students dipped to 25.5 years from 26.2 years. (Tables 13 and 14)

#### **Race/Ethnicity**

• The percentage of African-American students compared to all students was 9.8%; last summer the percentage was 11.8%, and in 2011 it was 16.7%. (Table 15)

#### **Residency**

• The proportion of resident students was 72.6 percent, while in-state non-resident students accounted for 26.4 percent and out-of-state students for 1.0 percent. (Table 10)

#### **Fulltime Students/Fulltime Equivalency**

- The proportion of students who attend GRCC full-time for Summer 2015 was 5.8 percent, down from 6.0 percent last summer. (Table 16)
- The average number of credits enrolled was 5.5, down from 5.7 in Summer 2014. The average FTE (Full-Time Equivalent) for Summer 2015 was 2,708. (Table 17)